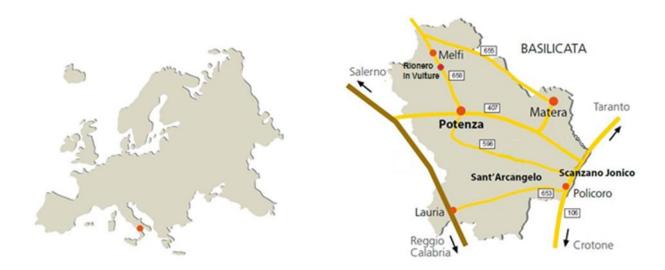

## City of Peace Summer Academy 2023 — HOW TO REACH US

By Air: The nearest airports to Rionero in Vulture are Naples 155 KM (2h); Bari 130 KM (1h45).

By Train: Rionero in Vulture is served by the national railway network so you can arrive directly in Rionero station.

By Bus: you can reach Potenza with one of the following lines Liscio, Flixbus, Centrosud, Miccolis, Mavibus and then reach Rionero with Bus Sita or with Trenitalia or you can reach Rionero in Vulture directly from the main Italian cities with Marino and Omio buses.

By Car: You can reach Rionero in Vulture either from the Tyrrhenian or the Adriatic side.

From the Tyrrhenian side taking the A2 "Autostrada del Mediterraneo", exit Sicignano towards Potenza and then exit at Potenza for Rionero in Vulture taking the SS658 expressway.

From the Adriatic side taking the A14 "Adriatic Highway" exit at Foggia and continue on the SS£03 to Melfi and then on the SS658 to Rionero in Vulture.

Location: Regional park of Vulture.